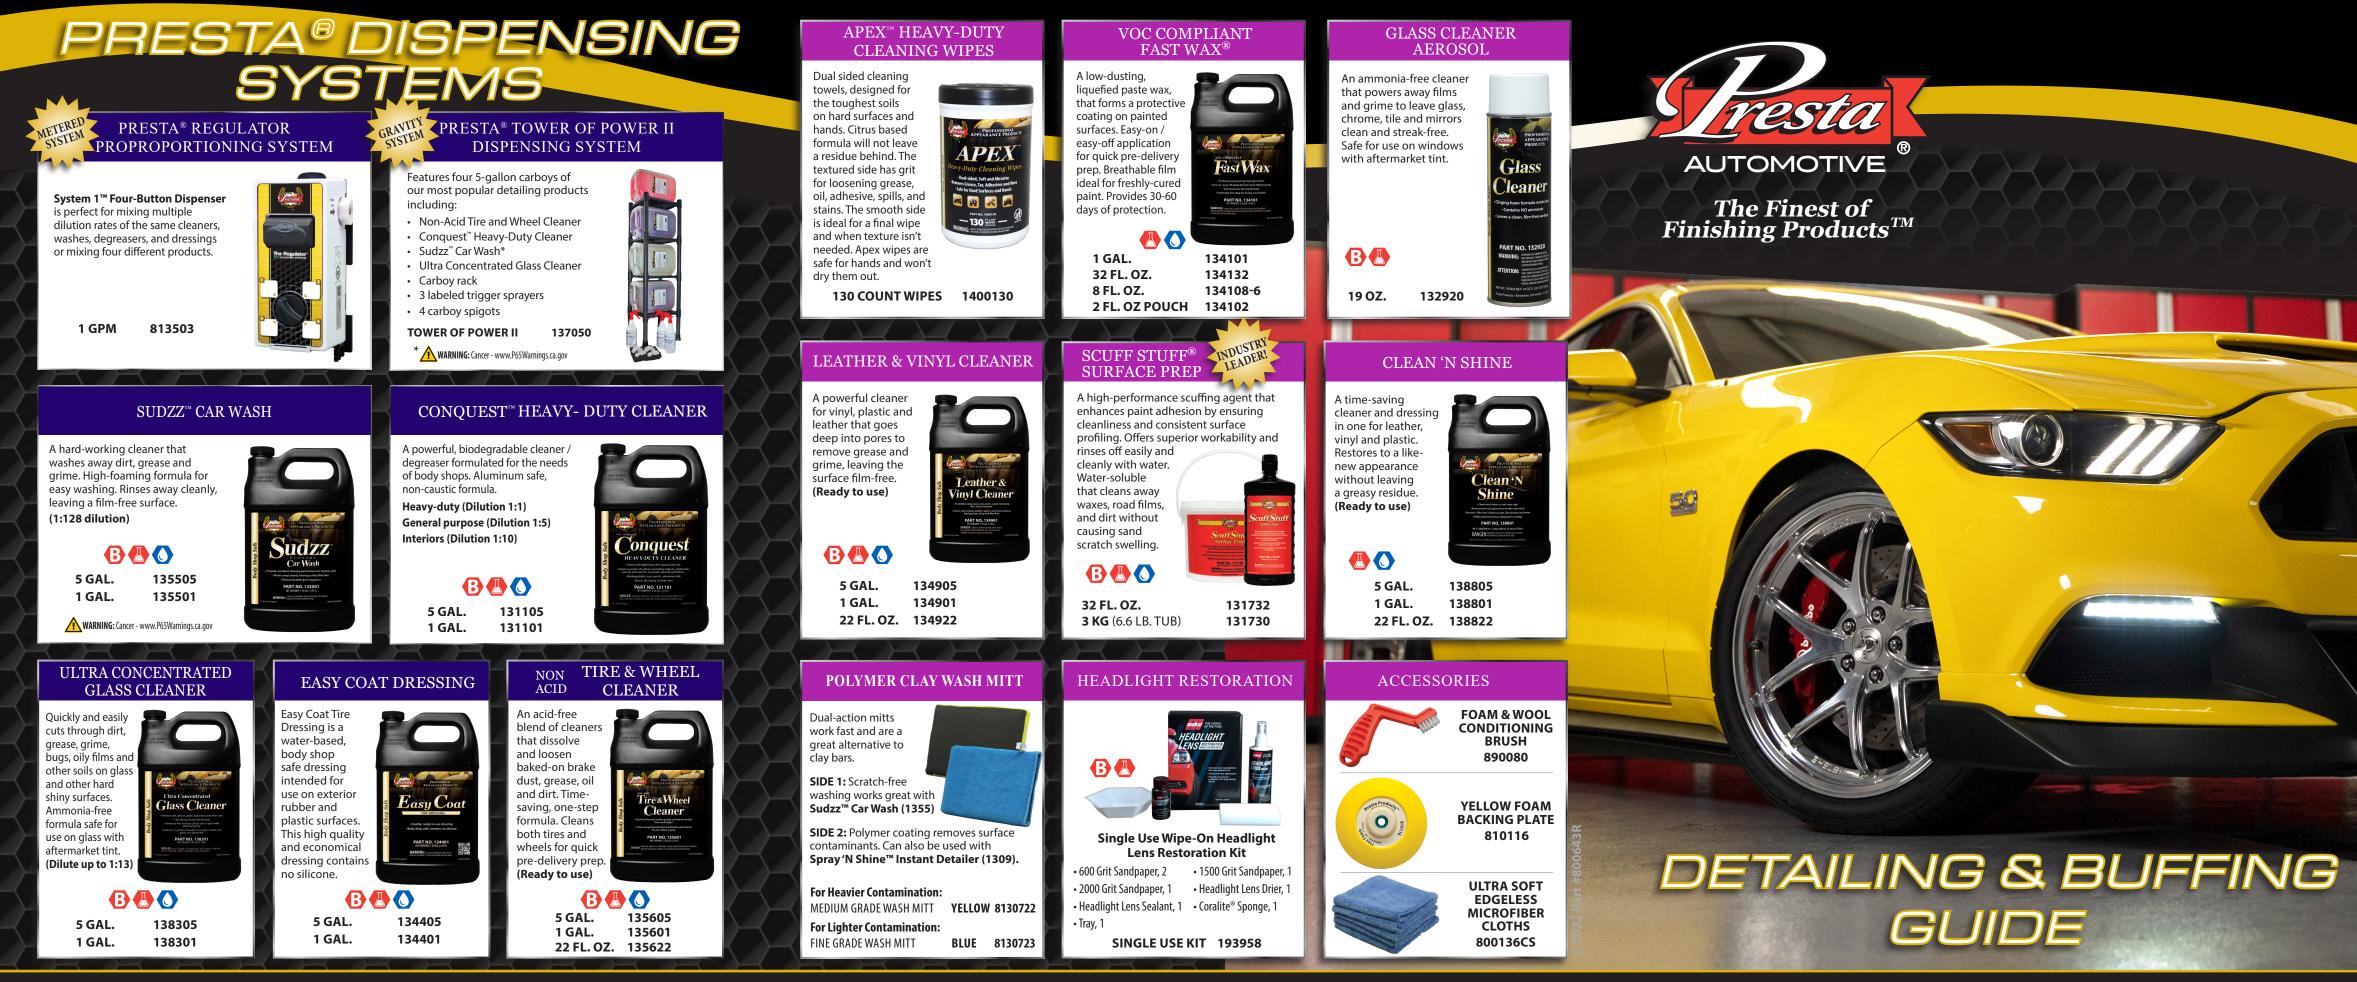

**ULTRA BUFFING SYSTEM** 

### Ultra Buffing Scan for info System Crème H ULTRA CUTTING CREME<sup>™</sup> Aggressive, Fast Cutting, Water-Based Technology. Quickly Removes P1500 or Finer Sand Scratches. (<u>\_\_\_</u>) 14 FL. OZ. (TUBE) 131914 1 GAL. 131901 32 FL. OZ. 131932 8 FL. OZ. 131908-6 **3 KG** (6.6 LB. TUB) **131905** POUCH 131903 Black Wool Pad 890140 Speed = 1600-2200 rpmRecommended Speed = 1800 rpm 62 ULTRA POLISH C Polish / Cleaner that Removes Minor Surface Imperfections. Creates a High-Gloss Finish on Light to Medium Colors. Ültra Polish 1 GAL. 133501 32 FL. 0Z. 133532 Green Wool Pad 890143 3. Speed = 1200 - 1800 rpm Recommended Speed = 1600 rpm SWIRL REMOVER Best In Class Swirl Remover. Swirl-Free Finish - Every Time! C Water-Based Formulation Contains No Silicones or Fillers. Perfect for Darker Colored Cars. Swir 1 GAL. 133601 32 FL. 0Z. 133632 Blue Foam Pad 890145 Speed = 1000-1600 rpmRecommended Speed = 1400 rpm