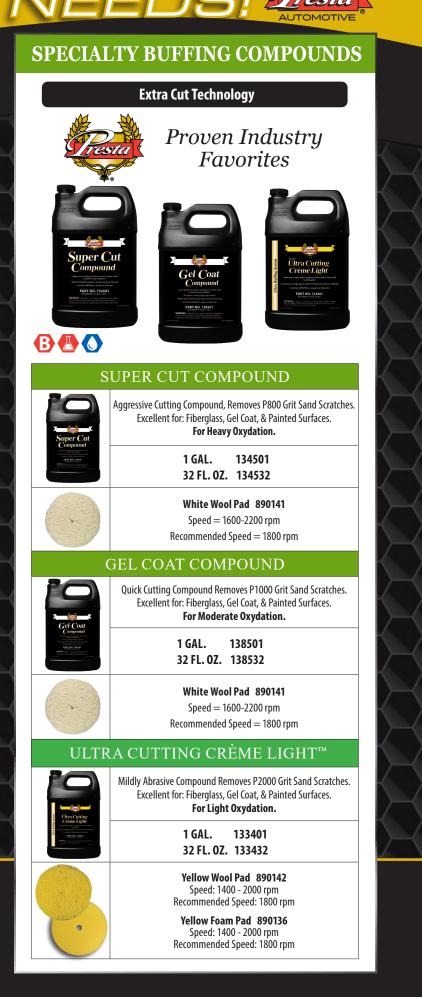

MEDIUM CUT COMPOUND Medium Cutting, High-Performing, Water-Based Compound. Quickly Removes P2500 Sand Scratches. Dust Free with Exceptional Easy Clean-Up. imizes Cutting Ability of Dual Action Polishers & Gear Driven Orbitals. 1 GAL. 133201 32 FL. OZ. 133232 16 FL. OZ. 133216 CE™ ORANGE FOAM MEDIUM CUT PAD REMOVES MEDIUM SCRATCHE 3" - 890184 6.5" - **890195** 5.5" - **890191** (Bag of 4) PACE<sup>™</sup> ULTIMATE POLISH Light Correction, One-Step Finishing Polish. Dust Free with Exceptional Easy Clean-Up. Creates an Exceptional Deep, Car-Show Level Gloss 32 FL. 0Z. 133332 16 FL. OZ. 133316 ACE™ BLACK FOAM POLISH PAD FOR FINE POLISHING & SWIRL REMOVA 3" - **890185** 6.5" - **890196** 5.5" - **890192** (Bag of 4)

**PACE<sup>™</sup> PAINT FINISHING SYSTEM** 

## SPECIALTY BUFFING COMPOUNDS